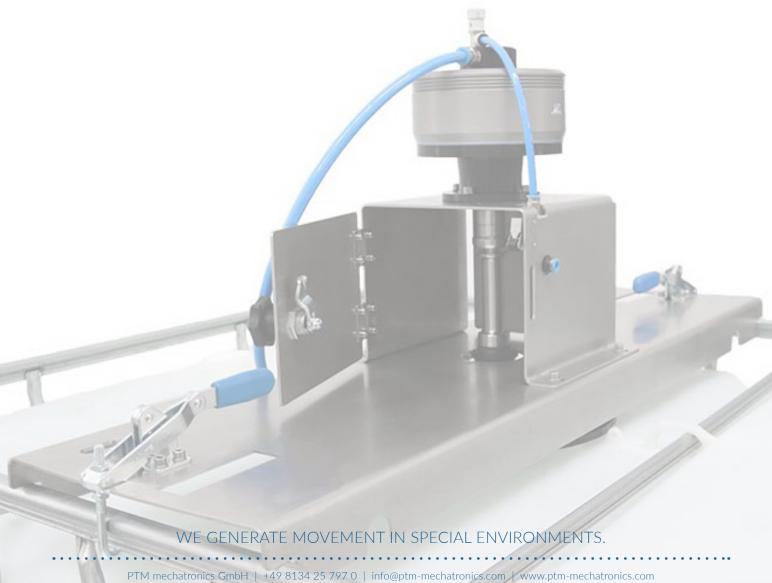

## IBC tote / tank agitator with Schütz Impeller system

WE GENERATE MOVEMENT IN SPECIAL ENVIRONMENTS.