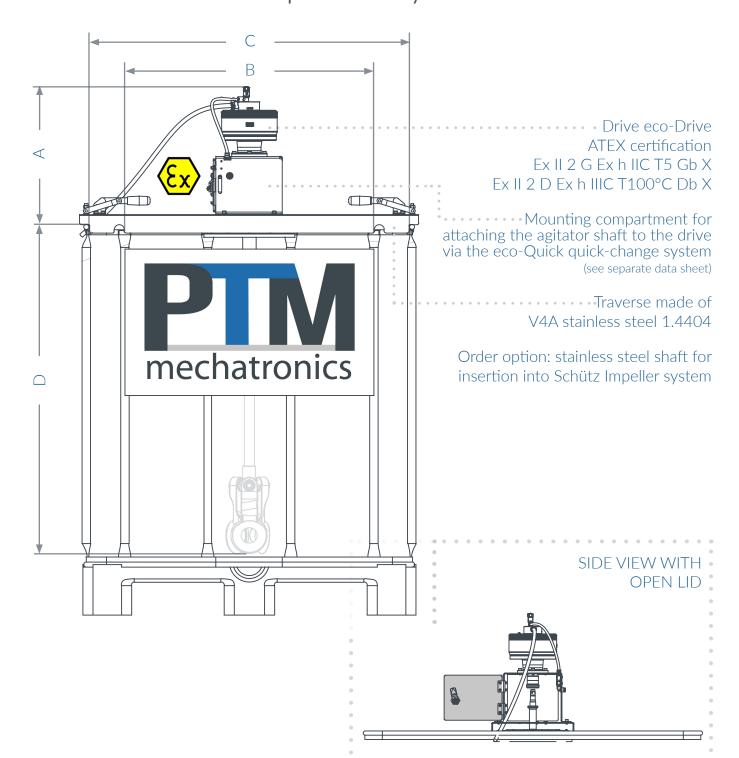

## IBC tote / tank agitator with Schütz Impeller system

WE GENERATE MOVEMENT IN SPECIAL ENVIRONMENTS.

## ORDER OVERVIEW

|       | Drive type     | Torque | Speed       |
|-------|----------------|--------|-------------|
| DRIVE | eco-Drive 3600 | 32 Nm  | 0-300 1/min |

|          | Traverse                    | A in mm | B in mm | C in mm |
|----------|-----------------------------|---------|---------|---------|
| TRAVERSE | Traverse Schütz<br>Impeller | 459     | 752     | 960     |

|                          | Shaft suitable for Schütz Impeller | D in mm |
|--------------------------|------------------------------------|---------|
| Order option:            | SW-MIXER ZSB MX 0640 DN225         | 940     |
| STAINLESS<br>STEEL SHAFT | SW-MIXER ZSB MX 1000 DN150         | 1110    |
|                          | SW-MIXER ZSB HX 1000 DN225         | 1230    |