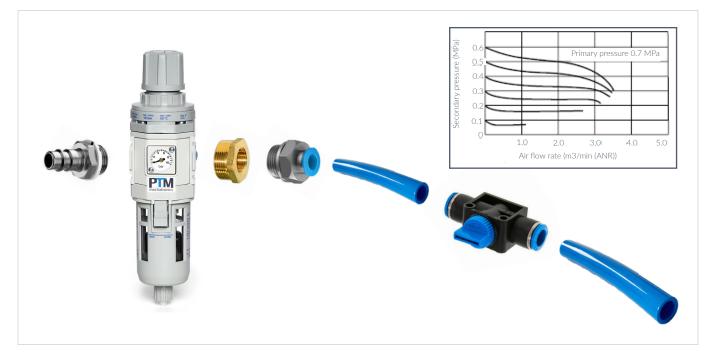

## CONNECTION AND HOSE SET WITH MAINTENANCE UNIT AND SHUT-OFF VALVE

| Product                                    | Art. no. | Maintenance unit   | Technical data                         |  |
|--------------------------------------------|----------|--------------------|----------------------------------------|--|
|                                            |          | Manometer          | 0-10 bar                               |  |
| Connection and hose set                    | 5150     | Micro filter       | 5μm                                    |  |
| motor 0450/0900                            |          | Condensate tank    | 45 cm³ with automatic condensate outle |  |
|                                            | 5151     | Flow rate          | 3000 I/min                             |  |
|                                            |          | Max. work pressure | 1.0 (10 bar)                           |  |
| Connection and hose set<br>motor 1800/3600 |          | Pressure relief    | With relief mechanism                  |  |
|                                            |          | Connection size    | 3/8                                    |  |