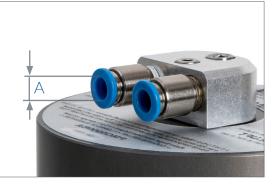

### AIR CONNECTION 90°

| Drive type* | A    | Art. no. |
|-------------|------|----------|
| 0450 / 0900 | 6 mm | 1838     |
| 1800 / 3600 | 8 mm | 1841     |

Drive type\*

0450 / 0900

1800 / 3600

 $\ensuremath{^*\text{For}}$  details on the drive types, please see the motor data sheet.