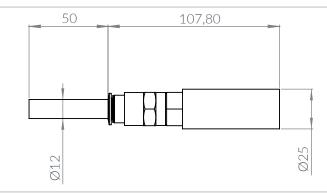

#### Drive type\* 1800 / 3600

| Art. Nr.        | 5909               |
|-----------------|--------------------|
| Pneumatic hose  | Ø12, 50mm PU, blue |
| Push-in fitting | QSF-3/8-12-B       |

| *For | details | on  | the  | drive | types. | please | see  | the  | motor | data | sheet   |
|------|---------|-----|------|-------|--------|--------|------|------|-------|------|---------|
| 1.01 | actunio | 011 | CIIC | CHIVE | cypes, | picuse | 2000 | CITC | motor | aucu | JIICCL. |