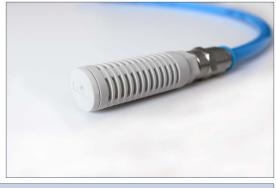

#### SILENCER 40dB

#### Drive type\* 1800 / 3600

| Art. Nr.        | 5909               |
|-----------------|--------------------|
| Pneumatic hose  | Ø12, 50mm PU, blue |
| Push-in fitting | QSF-3/8-12-B       |

| *For | details | on  | the  | drive | types. | please | see  | the  | motor | data | sheet   |
|------|---------|-----|------|-------|--------|--------|------|------|-------|------|---------|
| 1.01 | actunio | 011 | CIIC | CHIVE | cypes, | picuse | 2000 | CITC | motor | aucu | JIICCL. |

WE GENERATE MOVEMENT IN SPECIAL ENVIRONMENTS.

PTM mechatronics GmbH | +49 8134 25 797 0 | info@ptm-mechatronics.com | www.ptm-mechatronics.com

| Drive type* 0450 / 0900 |                    |  |  |  |  |
|-------------------------|--------------------|--|--|--|--|
| Art. no.                | 5908               |  |  |  |  |
| Pneumatic hose          | Ø10, 50mm PU, blue |  |  |  |  |
| Push-in fitting         | QSF-3/8-10-B       |  |  |  |  |
|                         |                    |  |  |  |  |