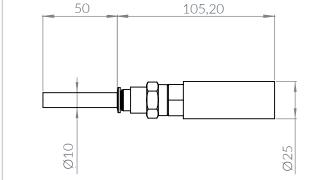

WE GENERATE MOVEMENT IN SPECIAL ENVIRONMENTS.

PTM mechatronics GmbH | +49 8134 25 797 0 | info@ptm-mechatronics.com | www.ptm-mechatronics.com

| Drive type* 0450 / 0900 |                    |  |  |  |  |
|-------------------------|--------------------|--|--|--|--|
| Art. no.                | 5908               |  |  |  |  |
| Pneumatic hose          | Ø10, 50mm PU, blue |  |  |  |  |
| Push-in fitting         | QSF-3/8-10-B       |  |  |  |  |
|                         |                    |  |  |  |  |