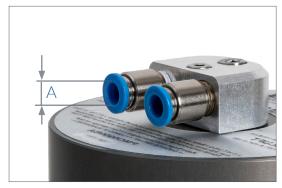

## AIR CONNECTION 90°

| Drive type* | А    | Art. no. |
|-------------|------|----------|
| 0450 / 0900 | 6 mm | 1839     |
| 1800 / 3600 | 8 mm | 1842     |

\*For details on the drive types, please see the motor data sheet.