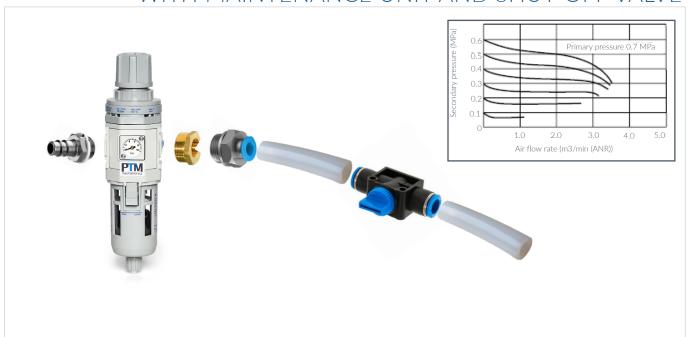

## CONNECTION AND HOSE SET WITH MAINTENANCE UNIT AND SHUT-OFF VALVE

| Product                                                        | Art. no. |
|----------------------------------------------------------------|----------|
| Connection and hose set motor 0450/0900<br>Hoses FDA-compliant | 5904     |
| Connection and hose set motor 1800/3600<br>Hoses FDA-compliant | 5905     |

| Maintenance unit   | Technical data                          |
|--------------------|-----------------------------------------|
| Manometer          | 0-10 bar                                |
| Micro filter       | 5μm                                     |
| Condensate tank    | 45 cm³ with automatic condensate outlet |
| Flow rate          | 3000 l/min                              |
| Max. work pressure | 1.0 (10 bar)                            |
| Pressure relief    | With relief mechanism                   |
| Connection size    | 3/8                                     |