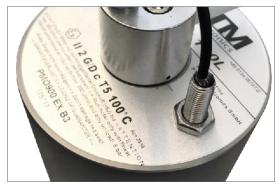

## **REV COUNTER**

| Product                             | Art. No. |
|-------------------------------------|----------|
| Speed sensor including preparation  | 5805     |
| Preparation for sensor + blind plug | 5807     |

| Rev counter                           | Technical data       |
|---------------------------------------|----------------------|
| Rated operational voltage Ue DC       | 8.2 V                |
| Operating voltage Ub                  | 7.79 VDC             |
| Current consumption max., damped      | 1 mA                 |
| Current consumption min., undamped    | 2.1 mA               |
| Connection type                       | Cable, 2.00 m, PVC   |
| Number of conductors                  | 2                    |
| Cable length L                        | 2 m                  |
| Conductor cross-section               | 0.14 mm <sup>2</sup> |
| Assured switching distance Sa         | 0.8 mm               |
| Real switching distance Sr            | 1 mm                 |
| Real switching distance Sr, tolerance | ±10%                 |
| Temperature drift max. (% of Sr)      | 10 %                 |
| Repeatability max. (% of Sr)          | 5.0 %                |