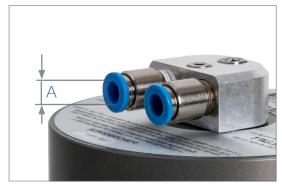

## AIR CONNECTION 90°

| Drive type* | А    | Art. No. connection 90° | Art. No.<br>connection 90°<br>stainless steel |
|-------------|------|-------------------------|-----------------------------------------------|
| 0450 / 0900 | 6 mm | 1838                    | 1839                                          |
| 1800 / 3600 | 8 mm | 1841                    | 1842                                          |
|             |      |                         |                                               |