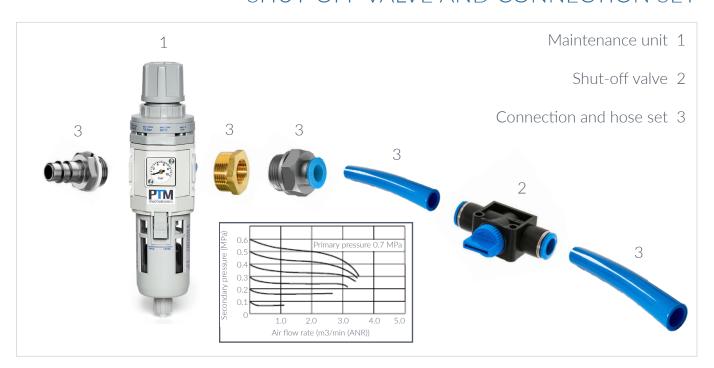

## MAINTENANCE UNIT WITH SHUT-OFF VALVE AND CONNECTION SET

| Product                                 | Art. No. |
|-----------------------------------------|----------|
| Maintenance unit                        | 5812     |
| Shut-off valve motor 0450/0900          | 5099     |
| Shut-off valve motor 1800/3600          | 5100     |
| Connection and hose set motor 0450/0900 | 5150     |
| Connection and hose set motor 1800/3600 | 5151     |

| Maintenance unit   | Technical data                          |
|--------------------|-----------------------------------------|
| Manometer          | 0-10 bar                                |
| Microfilter        | 5μm                                     |
| Condensate tank    | 45 cm³ with automatic condensate outlet |
| Flow rate          | 3000 l/min                              |
| Max. work pressure | 1,0 (10 bar)                            |
| Pressure relief    | With relief mechanism                   |
| Connection size    | 3/8                                     |